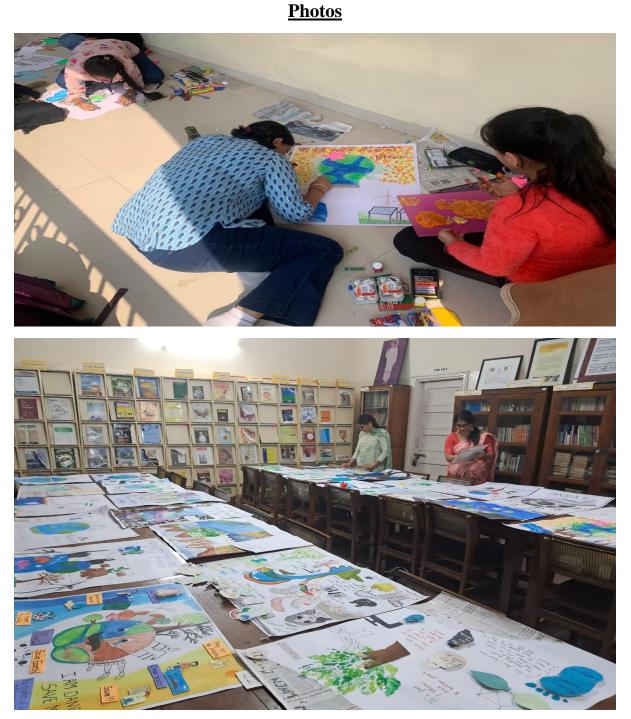

#### **Report**

The Department of Business Studies under the guidance of Mrs. Shanthi Fernandes organised a **Poster Competition** on the theme **'Environmental Sustainability'** on 12<sup>th</sup> December, 2023 from 1p.m. to 3p.m. The competition aimed at sensitising students towards Environmental Sustainability. The competition was evaluated on the basis of originality, creativity, innovative idea and theme orientation.

Following are the winners of the Poster Competition:

Winners: Ms. Lakshika Thawani (TYBA) and Ms. Sakina Punyan (TYBBA) First Runner-up: Ms. Khushi Galande (TYBCom) and Saloni Gawade (TYBCom), Ms. Manisha Kothani (FYBA) and Ms. Dharinee Gounder (FYBA) Second Runner-up: Ms. Aqsa Shaikh (SYBA) and Ms. Saniya Syed (SYBA)

The student organisers were Ms. Shruti Math and Ms. Shreeya Sarma.

Total **53 students** in 27 teams participated in the competition.

Shantle

Mrs. Shanthi Fernandes Coordinator

Prof. Dr. Jaya Rajagopalan Principal Incharge